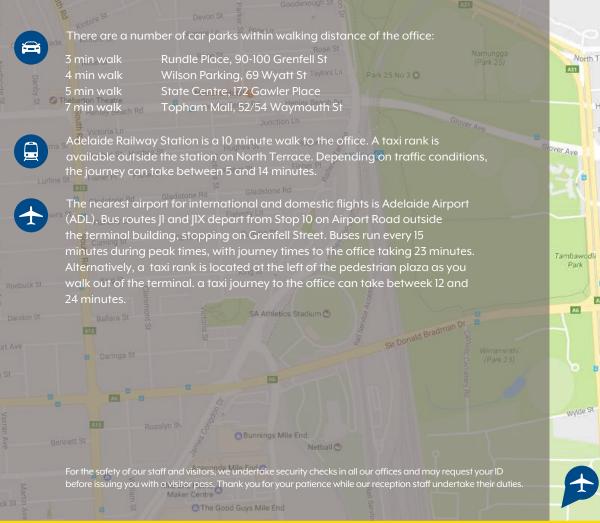

## Adelaide



Adelaide Festival Centre Dunstan Playhouse 😋 - Festival Or Government House Grounds O 0 InterContinental Adelaide Adelaide Casino Adelaide Conver Centre - North Te 0 Samstag Museun North Terrace The Myer Centre O The University of South Australia, City. 6 Rundle Mall SASA Gallery Hindley St Hindley St Hindley S Philip St Currie St Gawler Place Waymouth St 02 2 2 Flinders St Franklin St Franklin St Franklin St Ê Victoria Square Wakefield St OHer Majesty's Theatre St. Francis Xavier Cathedral Grote St 🔳 Coles 0 Grote SI Hilton Adelaide Central Market Flowers Chinatown Adelaide Angas S Gouger S Gouger S Gouger St Carrington S Alfred St Wright St Wright S Wright St Hallfax St Sturt St Gilles St Gilles St Gilbert Street Hotel Gilbert St Gilbert St 0 Map data ©2017 Google

Frazer-Nash Consulta